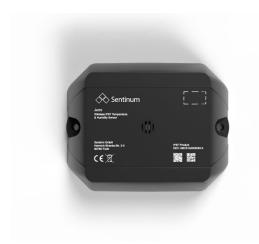

## JUNO LORAWAN TRACKER GENERAL DESCRIPTION EN

The Juno Tracker is a versatile tracker that uses mioty®, LoRaWAN® or cellular technologies such as NB-IoT and LTE-CAT-M1 for reliable and energy-efficient data transmission. The tracker is also available in different versions, e.g. for cold chain monitoring. Thanks to its robust design and IP69k/IP67 rating, it is ideally suited for use in demanding environments and can withstand dust, water and high pressures.

## FEATURES LORAWAN TRACKER

- LoRaWAN® communication
- Tracking options:
  - o GNSS Scan
  - WIFI SSID Scan
  - Data must be decoded with in lat and lon, very energy efficient
  - o Tracking via the LoRaWAN®
  - o Tracking preferences adjustable
- Tracker version IP69k, TH version IP67
- -25°C to 85°C, IK07
- Temperature and relative humidity sensor with high accuracy (optional TH versions)
- Tracking-on-Activity feature
- Magnetic switch
- Can be activated with a magnet (no smartphone required) or via NFC or BLE
- Configurable via downlinks, NFC or BLE
- FOTA via BLE
- Adjustable limit values
- Replaceable AA cells (LiSOCl2 see Saft LS14500)
- Acoustic signal
- Vandalism detection (shock and vibration detection)